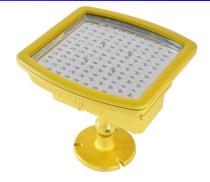

## **Hazardous Location LED Fixtures**

## Features:

- Rugged die cast aluminum construction
- IP68 rated for highest ingress protection
- Integrated wall mount bracket
- Easy plug-and-play installation
- Operating temp -30°C to 50°C/ -22°F to 122°F
- Workable voltage 90-305V
- Up to 80% savings over comparable HPS
  or MH fixtures
- Sealed fixture rated for class 1 division 2 hazardous location Group A, B, C & D
- 100 Lumens per Watt
- Surge protection: IEC/EN 61000-4-5

- UL, DLC, RoHS, and FCC certified
- 5 and 10 year\* warranty available
- RoHS Compliant-no toxic chemicals
- 40W = 7.87" x 7.87" x 10.63"
- 100W = 11.8" x 11.8" x 6.89"
- 185W = 15.75" x 15.75" x 7.3"