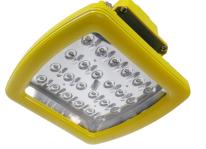

## **Hazardous Location LED Fixtures**

## Features:

- Rugged die cast aluminum construction
- IP68 rated for highest ingress protection
- Integrated wall mount bracket
- Easy plug-and-play installation
- Operating temp -30°C to 50°C/ -22°F to 122°F
- Workable voltage 90-305V
- Up to 80% savings over comparable HPS
  or MH fixtures
- Sealed fixture rated for class 1 division 2 hazardous location Group A, B, C & D
- 100 Lumens per Watt
- Surge protection: IEC/EN 61000-4-5

- UL, DLC, RoHS, and FCC certified
- 5 and 10 year\* warranty available
- RoHS Compliant-no toxic chemicals
- 40W = 7.87" x 7.87" x 10.63"
- 100W = 11.8" x 11.8" x 6.89"
- 185W = 15.75" x 15.75" x 7.3"