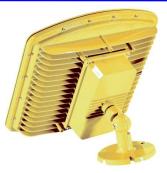

## **Hazardous Location LED Fixtures**

## Features:

- Rugged die cast aluminum construction
- IP68 rated for highest ingress protection
- Integrated wall mount bracket
- Easy plug-and-play installation
- Operating temp -30°C to 50°C/ -22°F to 122°F
- Workable voltage 90-305V
- Up to 80% savings over comparable HPS
  or MH fixtures
- Sealed fixture rated for class 1 division 2 hazardous location Group A, B, C & D
- 100 Lumens per Watt
- Surge protection: IEC/EN 61000-4-5

- UL, DLC, RoHS, and FCC certified
- 5 and 10 year\* warranty available
- RoHS Compliant-no toxic chemicals
- 40W = 7.87" x 7.87" x 10.63"
- 100W = 11.8" x 11.8" x 6.89"
- 185W = 15.75" x 15.75" x 7.3"